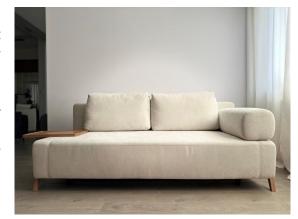

# 12. Tiny Sofa

# WAJNERT MEBLE Sp. z o.o.

The light design and slim proportions make the Tiny sofa perfect for small rooms. Its delicate appearance will add style to any living room. This is a unique response to the needs of modern families. We offer two types of sides to choose from, so you can choose the one that best suits the dimensions and interior arrangement. Thanks to the large sleeping function and bedding container, you no longer have to choose between functionality and good design. An ideal visual and practical complement is an oak table or coffee tray, built into the structure of the sofa, creating an extraordinary duo.