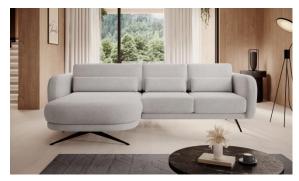

# 1. BALI – Multi-module Corner System with relax function

## STELLA Sp. z o.o. POLDEM Group

This model is characterised by the lightness of its form, emphasised by high, elegant legs and the use of a rather low base. The prestigious character of the collection was accentuated by precisely applied finishing elements. The collection guarantees exceptional comfort and relaxation. The structure of seats and backrests is based on the layers of a whole range of foams. All modules feature smoothly adjustable headrests and can be optionally equipped with the Relax function in the cardio version.