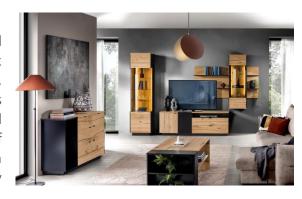

# 11. ROSTOCK

## Fabryka Mebli TARANKO Aleksander Taranko

The ROSTOCK collection combines classic with modernity and functionality. The combination of natural oak veneer with black colour gives the furniture from this collection a simple form, while presenting good style and elegance. The range of shapes allows for any composition, depending on the purpose and organisation of the space. The harmonious combination of nature with modernity and subtle style makes the collection work well in both simple interiors and those dominated by colours and accessories.