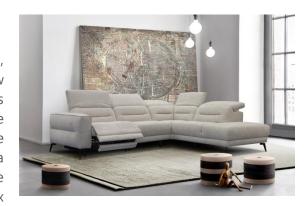

# 1. BALI – Multi-module Corner System with relax function

## STELLA Sp. z o.o. POLDEM Group

This model is characterised by the lightness of its form, emphasised by high, elegant legs and the use of a rather low base. The prestigious character of the collection was accentuated by precisely applied finishing elements. The collection guarantees exceptional comfort and relaxation. The structure of seats and backrests is based on the layers of a whole range of foams. All modules feature smoothly adjustable headrests and can be optionally equipped with the Relax function in the cardio version.