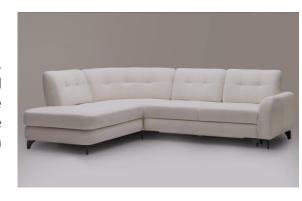

## 3. Elipse

## WAJNERT MEBLE Sp. z o. o.

ELIPSE is a collection of modern upholstered furniture, characterised by a sleeping function, a comfortable seat and backrest. Its quilted backrests add elegance and create a subtle pattern, emphasising the high quality of workmanship. The collection is the essence of modernity, being at the same time a functional and designer element of your interior.