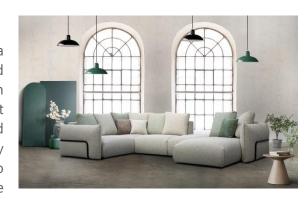

## 2. DIXON – Multi-module Corner System

## STELLA Sp. z o.o. POLDEM Group

This line has been designed for living room spaces arranged in a modern style. The delicate, rounded lines of the seats and backrests, as well as the spacious armrest create the impression of exceptional comfort and relaxation at from the first look at this shape. A concept created to ensure freedom of fabric and colour, i.e. the possibility of adopting different upholstery colours for individual modules. The design was awarded in two competitions – the domestic 'Furniture Diamond 2024' and the furniture fair in Brussels – 'Balthazars.